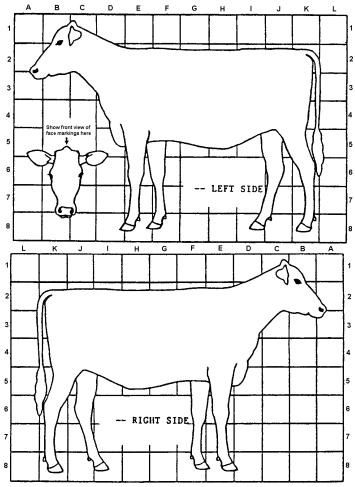

## DAIRY PROJECT IDENTIFICATION DID

| 4-H Member's Name                                                    | Address                                                            |  |  |
|----------------------------------------------------------------------|--------------------------------------------------------------------|--|--|
| Parent's Name                                                        | 4-H Club/FFA Chapter                                               |  |  |
| Name of Dairy Project Leader/Chapter Advisor                         |                                                                    |  |  |
| Name of Animal                                                       | Grade Purebred                                                     |  |  |
| Registration Number                                                  | _ Ear Tag Number or Tattoo                                         |  |  |
| Date of Animal's Birth                                               | Breed Sex                                                          |  |  |
| Month Day Year                                                       |                                                                    |  |  |
| Sire's Name                                                          | Reg No                                                             |  |  |
| Dam's Name                                                           | Reg No                                                             |  |  |
| Is project animal: OWNERSHIP MANAGERIAL_                             | Do you live on a farm? Yes No                                      |  |  |
| Is animal kept in your family home herd? YesNo_                      |                                                                    |  |  |
| Draw an outline of the color pattern your animal has. (Except        | Jersey, Brown Swiss and registered dairy animals. Registered dairy |  |  |
| animals need only fill in the registration number of the project ani | mal.)                                                              |  |  |
|                                                                      |                                                                    |  |  |

(Sketch blanks will be checked at the County Fair. Animals not sketched in member's name will not be eligible for show.) Return to the Fair Office. Forms due with Fair Entries in order to be eligible for exhibit.